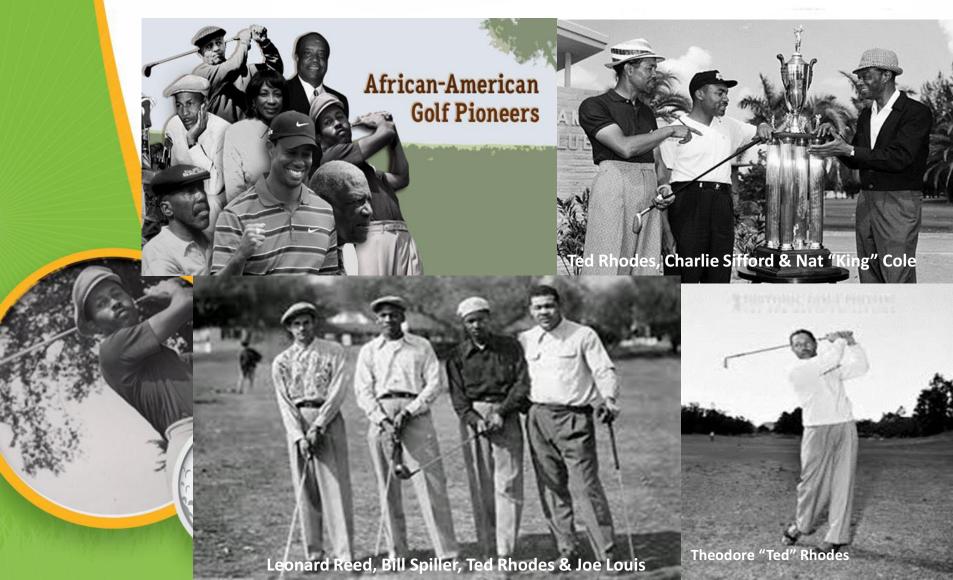

### **ABOUT THEODORE "TED" RHODES**

Professional golfer who played Forest Park in the 1930's when people of color were only allowed to play on Sunday evenings and Monday mornings. A bell would ring on Mondays at noon indicating that all people of color must leave the course.

Winner of 150 tournaments sponsored by the United States Colored Golf Association (later known as the United Golf Association, UGA) and the Negro National Open in 1949, 1950, 1951 and 1957.

Legally challenged the PGA to allow people of color to compete professionally.

Inducted into the African American Golfers Hall of Fame and National Black Golf Hall of Fame.

Mentor and golf instructor to Lee Elder, Jim Dent, Althea Gibson, entertainer Billy Eckstine, boxing champion Joe Louis, and many others.

Tiger Woods openly credits Ted Rhodes with his capability of winning his first Masters.

Posthumously granted membership into the PGA in 2009.