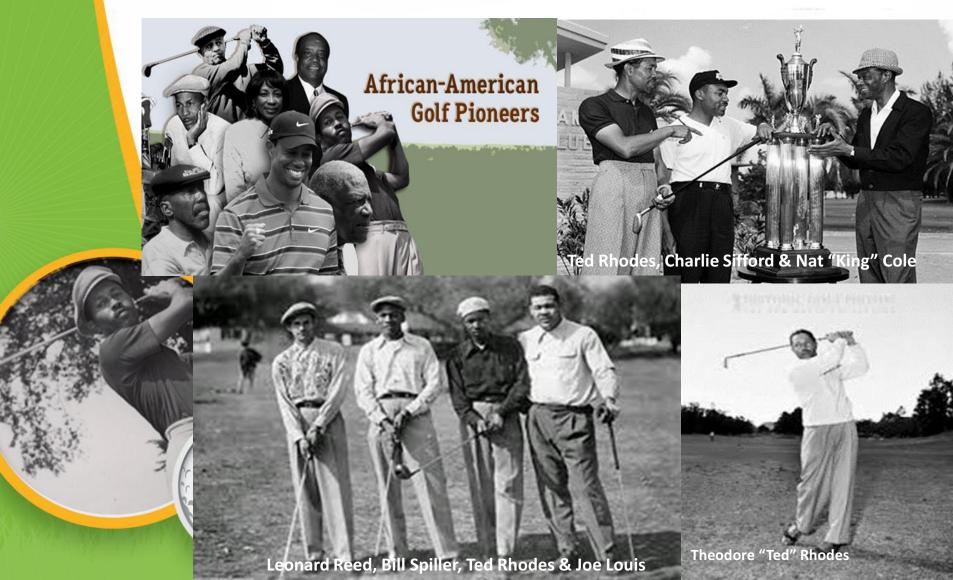

#### **ABOUT THEODORE "TED" RHODES**

Professional golfer who played Forest Park in the 1930's when people of color were only allowed to play on Sunday evenings and Monday mornings. A bell would ring on Mondays at noon indicating that all people of color must leave the course.

• Winner of 150 tournaments sponsored by the United States Colored Golf Association (later known as the United Golf Association, UGA) and the Negro National Open in 1949, 1950, 1951 and 1957.

Legally challenged the PGA to allow people of color to compete professionally.

Inducted into the African American Golfers Hall of Fame and National Black Golf Hall of Fame.

Mentor and golf instructor to Lee Elder, Jim Dent, Althea Gibson, entertainer Billy Eckstine, boxing champion Joe Louis, and many others.

Tiger Woods openly credits Ted Rhodes with his capability of winning his first
 Masters.

Posthumously granted membership into the PGA in 2009.

LOCATED AT
Joe Louis "The Champ"
Golf Course

**DATE**June 12, 2021